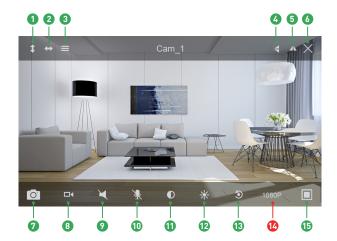

### **Live View**

Tap the monitoring screen, the video menu action bar will appear.

 Cruise Vertically 2 Cruise Horizontally Menu 6 Flip 6 Mirror 6 Exit Snapshot to phone 8 Record to phone Listen Off Talk Off Contrast Brightness Restore to Default Resolution VGA/720p/1080p (5) Contract

## **Monitoring Options**

- 1. For two-way audio, make the Listen/Talk ON; When talk, please press Hold Talk.
- 2. Tap Menu you can turn ON/OFF the IR LED and Set or Call Preset (For PTZ camera).