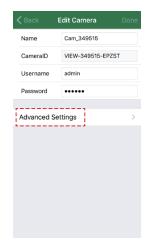

## You're Done!

Congratulations! Your HOMEGUARD Camera is set up and ready to go.

- You can now safely disconnect your Ethernet cable.
- You are now free to position your camera anywhere in your home where you get a WiFi signal and view it remotely from anywhere in the world on your Smartphone or Tablet!
- Please remember to change your password in the Advanced Setting-User Setting.
  Record your new password here: