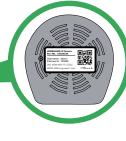

#### Before you begin your IP Camera Set up, please:

- ✓ Have your IP Camera and power adapter ready.
- ✓ Have your iOS / android device available to download the Homeguardcare app.
- ✓ Make sure you are within range of the same Wi-Fi network you'll use for your camera.
- ✓ Run the app and add camera by scan the QR code at the bottom of the camera; Then input the user name and password.
- ✓ Click "More", select "Wi-Fi Config", fill in the Wi-Fi password and click "Configuration".