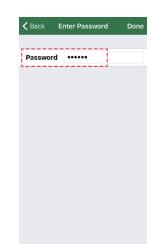

## Step 2 Camera Settings

2 Click "Scan QR Code"

Add Camera

Cam\_349515

CameralD

VIEW-349515-EPZST

3 Enter the default Password "123456"