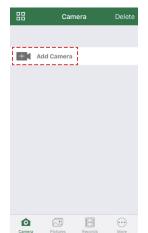

## Step 2 Camera Settings

2 Click "Scan QR Code"

Add Camera

Cam\_349515

CameralD

VIEW-349515-EPZST

3 Enter the default Password "123456"

#### Before you begin your IP Camera Set up, please:

- ✓ Have your IP Camera and power adapter ready.
- ✓ Have your iOS / android device available to download the Homeguardcare app.
- ✓ Make sure you are within range of the same Wi-Fi network you'll use for your camera.
- ✓ Run the app and add camera by scan the QR code at the bottom of the camera; Then input the user name and password.
- ✓ Click "More", select "Wi-Fi Config", fill in the Wi-Fi password and click "Configuration".