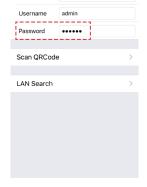

## Step 2 Camera Settings

2 Click "Scan QR Code"

Add Camera

Cam\_349515

CameralD

VIEW-349515-EPZST

3 Enter the default Password "123456"