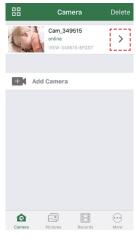

### **Live View**

Tap the monitoring screen, the video menu action bar will appear.

 Cruise Vertically 2 Cruise Horizontally Menu 6 Flip 6 Mirror 6 Exit Snapshot to phone 8 Record to phone Listen Off Talk Off Contrast Brightness Restore to Default Resolution VGA/720p/1080p (5) Contract