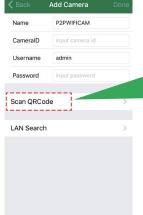

## Step 2 Camera Settings

2 Click "Scan QR Code"

Add Camera

Cam\_349515

CameralD

VIEW-349515-EPZST

3 Enter the default Password "123456"