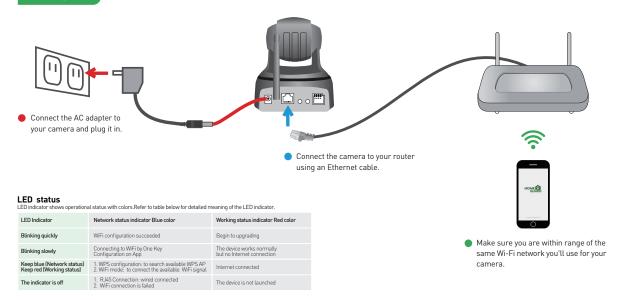

## Step 3 Wireless Connection

Choose your home "Router" and type in the "Password"

## You're Done!

Congratulations! Your HOMEGUARD Camera is set up and ready to go.

- You can now safely disconnect your Ethernet cable.
- You are now free to position your camera anywhere in your home where you get a WiFi signal and view it remotely from anywhere in the world on your Smartphone or Tablet!
- Please remember to change your password in the Advanced Setting-User Setting.
  Record your new password here:

#### Before you begin your IP Camera Set up, please:

- ✓ Have your IP Camera and power adapter ready.
- ✓ Have your iOS / android device available to download the Homeguardcare app.
- ✓ Make sure you are within range of the same Wi-Fi network you'll use for your camera.
- ✓ Run the app and add camera by scan the QR code at the bottom of the camera; Then input the user name and password.
- ✓ Click "More", select "Wi-Fi Config", fill in the Wi-Fi password and click "Configuration".

#### \_

- Please put your smartphone near to the router
- Input WiFi SSID and password, click config button, then WiFi setup is finished.
- Tiput VVII 3 and password, click coming button, trien VVII 3 et al. is finished.
   When WiFi indicator flash slowly (camera will be in this status after powered-on and hold for 5 minutes), it means you can start config WiFi. After config is successful. WiFi indicator will flash fast for a while.