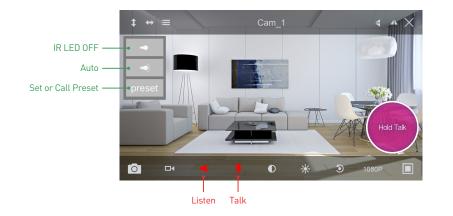

### **Live View**

Tap the monitoring screen, the video menu action bar will appear.

 Cruise Vertically 2 Cruise Horizontally Menu 6 Flip 6 Mirror 6 Exit Snapshot to phone 8 Record to phone Listen Off Talk Off Contrast Brightness Restore to Default Resolution VGA/720p/1080p (5) Contract

## **Monitoring Options**

- 1. For two-way audio, make the Listen/Talk ON; When talk, please press Hold Talk.
- 2. Tap Menu you can turn ON/OFF the IR LED and Set or Call Preset (For PTZ camera).