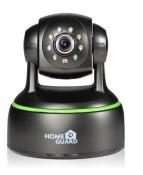

### Part names & Functions

#### Pan & Tilt

Motorised lens can swing left & right, up & down, remotely controlled from your SmartPhone or other device

#### Wireless Transmission

The camera signal is transmitted wirelessly to your internet router, then onto the internet to share securely with your viewing device(s)

#### Save to SD Card

Camera can save footage and stills to a SD card (up to 128GB capacity, not included )

#### Full Colour HD Video

Camera captures high quality 1080P HD video and includes infrared LEDs to give night vision

#### Two-Way Talk

Camera includes a microphone and speaker so you can listen and speak back to where the camera is located