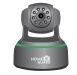

### Part names & Functions

#### Pan & Tilt

Motorised lens can swing left & right, up & down, remotely controlled from your SmartPhone or other device

#### Wireless Transmission

The camera signal is transmitted wirelessly to your internet router, then onto the internet to share securely with your viewing device(s)

#### Save to SD Card

Camera can save footage and stills to a SD card (up to 128GB capacity, not included )

#### Full Colour HD Video

Camera captures high quality 1080P HD video and includes infrared LEDs to give night vision

#### Two-Way Talk

Camera includes a microphone and speaker so you can listen and speak back to where the camera is located