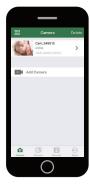

## Step 2 Camera Settings

2 Click "Scan QR Code"

Add Camera

Cam\_349515

CameralD

VIEW-349515-EPZST

3 Enter the default Password "123456"