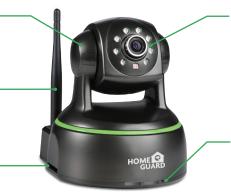

### Part names & Functions

#### Pan & Tilt

Motorised lens can swing left & right, up & down, remotely controlled from your SmartPhone or other device

#### Wireless Transmission

The camera signal is transmitted wirelessly to your internet router, then onto the internet to share securely with your viewing device(s)

#### Save to SD Card

Camera can save footage and stills to a SD card (up to 128GB capacity, not included )

#### Full Colour HD Video

Camera captures high quality 1080P HD video and includes infrared LEDs to give night vision

#### Two-Way Talk

Camera includes a microphone and speaker so you can listen and speak back to where the camera is located