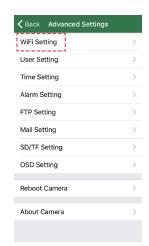

## You're Done!

Congratulations! Your HOMEGUARD Camera is set up and ready to go.

- You can now safely disconnect your Ethernet cable.
- You are now free to position your camera anywhere in your home where you get a WiFi signal and view it remotely from anywhere in the world on your Smartphone or Tablet!
- Please remember to change your password in the Advanced Setting-User Setting.
  Record your new password here: