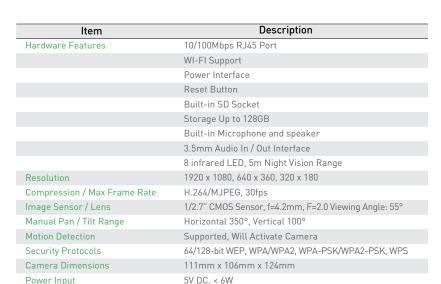

in this status after powered-on and hold for 5 minutes), it means you can start config WiFi. After config is successful. WiFi indicator will flash fast for a while.

### **Live View**

Tap the monitoring screen, the video menu action bar will appear.



 Cruise Vertically 2 Cruise Horizontally Menu 6 Flip 6 Mirror 6 Exit Snapshot to phone 8 Record to phone Listen Off Talk Off Contrast Brightness Restore to Default Resolution VGA/720p/1080p (5) Contract

## **Monitoring Options**

- 1. For two-way audio, make the Listen/Talk ON; When talk, please press Hold Talk.
- 2. Tap Menu you can turn ON/OFF the IR LED and Set or Call Preset (For PTZ camera).





### View from Mac or Windows PC

Install Homeguardcare software for your Mac or Windows PC from the included CD.



## **Specifications**